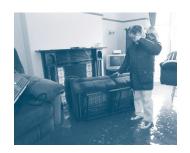

Remember that **flooding is stressful**. It is normal to feel anxious or upset.

Take care of yourself and your family and check on elderly and vulnerable friends and neighbours.

Avoid contact with floodwater and wash your hands regularly.

Feeling tired, anxious and having difficulty sleeping is normal after you have been flooded.

Contact friends and family for support as it can take a long time for life to return to normal.

Phone your water company or local authority to **ask** if your water is safe to drink and wash in.