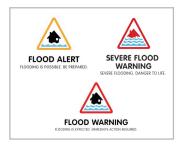

#### Know what the levels of flood warning mean:

- Flood Alert: Flooding is possible. Be prepared
- Flood Warning: Flooding is expected. Immediate action required
- Severe Flood Warning: Severe flooding. Danger to life