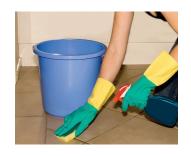

# Wear rubber boots, gloves and masks to clean up.

Wash clothes used for cleaning on a separate cycle from your other clothes.

Clean all hard surfaces (eg walls, floors) with hot water and detergent.

Wash **soft items** (eg clothing, bedding and children's toys) on a 60°C cycle with detergent.