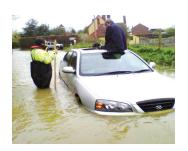

# **During a flood**

Accidents happen in fast flowing floodwater. Avoid walking or driving in or near floodwater. Driving in floodwater significantly increases risk of drowning. Do not let children play in floodwater.

Move your family, pets and floodkit to a high place with means of escape.

Stay safe, listen to the advice of the emergency services and evacuate when told to do so.

**Don't touch sources of electricity** if you are standing in water