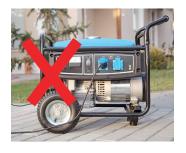

Do not use petrol or diesel generators or other similar fuel-driven equipment indoors: the exhaust gases contain carbon monoxide, which can kill.

Do not turn on gas or electrics if they may have got wet. Only turn them on when they have been checked by a qualified technician.