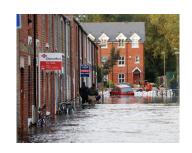

# **During a flood**

Accidents happen in fast flowing floodwater. Avoid walking or driving in or near floodwater. Driving in floodwater significantly increases risk of drowning. Do not let children play in floodwater.