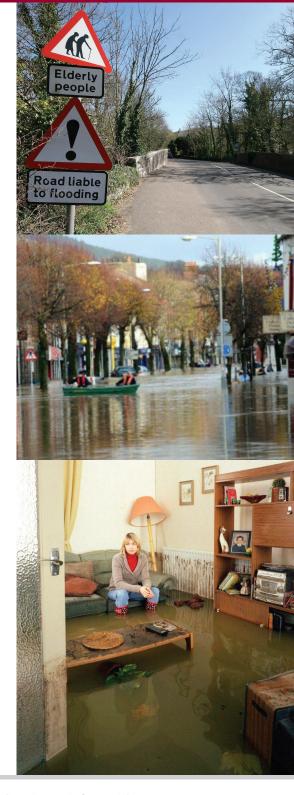

# **During a flood**

Accidents happen in fast flowing floodwater. Avoid walking or driving in or near floodwater. Driving in floodwater significantly increases risk of drowning. Do not let children play in floodwater.

Remember that **flooding is stressful**. It is normal to feel anxious or upset.

Take care of yourself and your family and check on elderly and vulnerable friends and neighbours.

Avoid contact with floodwater and wash your hands regularly.

#### After a flood

Take care if you must go into flood water. There could be hidden dangers like sharp objects, raised manhole covers and pollution.

Ensure good ventilation if using portable indoor heating appliances to dry out indoor spaces.